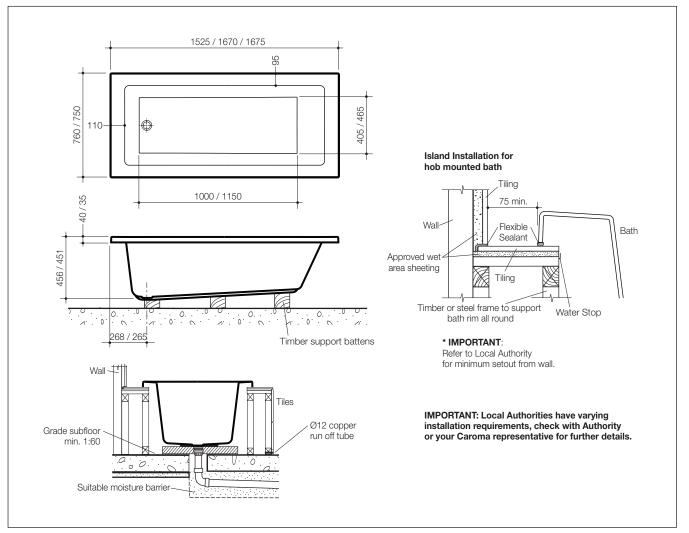

## Acrylic Bath

Nominal Sizes: 1525mm x 760mm x 456mm 1670mm x 760mm x 456mm 1675mm x 750mm x 451mm

| CI/SfE | )<br>(74.8) | n6     |  |
|--------|-------------|--------|--|
| Date   | Januar      | v 2016 |  |

## Acrylic Bath

Nominal Sizes: 1525mm x 760mm x 456mm 1670mm x 760mm x 456mm 1675mm x 750mm x 451mm

Take pampering to a new level with the luxury of a Newbury bath. Make the experience even more enjoyable with an optional headrest or backrest. The Newbury bath range has been designed to delight all senses with clean, simple lines and contemporary design. A variety of sizes makes Newbury a very accommodating choice. The luxury feel of Newbury, available in an island design.

Bath also available as spa baths in Immerse, Revive and Energize configurations.

1525mm long x 760mm wide x 456mm deep - Standard Code No.NW5 1670mm long x 760mm wide x 456mm deep - Standard Code No.NW7 1675mm long x 750mm wide x 451mm deep - Standard Code No.NN7

| Durability:    | Sanitaryware grade acrylic resists chipping, will not rust and has excellent<br>heat retention properties. Its high gloss finish has natural slip resistance.<br>Minor scratch marks can be removed with gentle metal polishes, such as<br>Brasso.        |
|----------------|-----------------------------------------------------------------------------------------------------------------------------------------------------------------------------------------------------------------------------------------------------------|
| Waste Outlet:  | The reinforced waste outlet is suitable for 40mm diameter standard waste assembly.                                                                                                                                                                        |
| Bath Capacity: | Newbury 1525 Island - 245 litres; Newbury 1670 Island - 280 litres; Newbury 1675 Island Narrow - 270 litres.                                                                                                                                              |
| Installation:  | The bath is suitable for island installations. The bath is supported around its rim and the base is supported with timber base supports. <i>Refer to installation instructions for further information.</i>                                               |
| Colours:       | White only.                                                                                                                                                                                                                                               |
| Dimensions:    | All dimensions are in millimetres and are subject to normal manufacturing variations. Caroma pursues a policy of continuing improvement in design and performance of its products. The right is therefore reserved to vary specifications without notice. |